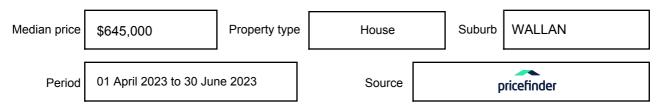

tion may be expressed as a single price, or as a price range with the difference between the upper and lower amounts not more than 10% of the lower amount.

This Statement of Information must be provided to a prospective buyer within two business days of a request and displayed at any open for inspection for the property for sale.

It is recommended that the address of the property being offered for sale be checked at

services.land.vic.gov.au/landchannel/content/addressSearch before being entered in this Statement of Information.

#### Property offered for sale

Address Including suburb and postcode

15 ROSS PARADE, WALLAN, VIC 3756

#### Indicative selling price

For the meaning of this price see consumer.vic.gov.au/underquoting

Price Range:

580,000 to 630,000

#### Median sale price



#### **Comparable property sales**

These are the three properties sold within five kilometres of the property for sale in the last 18 months that the estate agent or agent's representative considers to be most comparable to the property for sale.

| Address of comparable property       | Price      | Date of sale |
|--------------------------------------|------------|--------------|
| 30 STRINGYBARK AVE, WALLAN, VIC 3756 | *\$580,000 | 27/07/2023   |
| 9 TARAGO ST, WALLAN, VIC 3756        | *\$600,000 | 10/07/2023   |
| 11 MILLBROOK TCE, WALLAN, VIC 3756   | \$585,000  | 08/04/2023   |

This Statement of Information was prepared on: 04/

04/08/2023