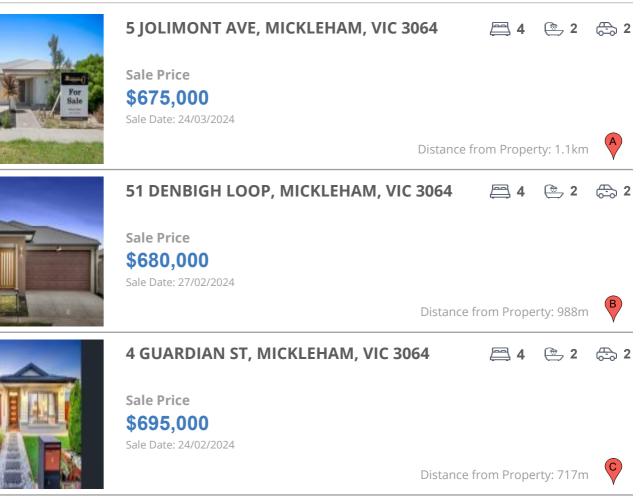

## **COMPARABLE PROPERTIES**

These are the three properties sold within two kilometres of the property for sale in the last six months that the estate agent or agent's representative considers to be most comparable to the property for sale.

#### **Comparable property sales**

These are the three properties sold within two kilometres of the property for sale in the last six months that the estate agent or agent's representative considers to be most comparable to the property for sale.

| Address of comparable property       | Price     | Date of sale |
|--------------------------------------|-----------|--------------|
| 5 JOLIMONT AVE, MICKLEHAM, VIC 3064  | \$675,000 | 24/03/2024   |
| 51 DENBIGH LOOP, MICKLEHAM, VIC 3064 | \$680,000 | 27/02/2024   |
| 4 GUARDIAN ST, MICKLEHAM, VIC 3064   | \$695,000 | 24/02/2024   |