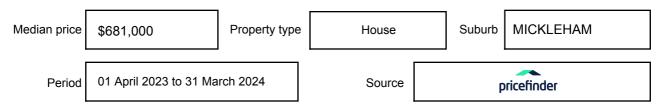

## **MEDIAN SALE PRICE**

## MICKLEHAM, VIC, 3064

Suburb Median Sale Price (House)

\$681,000

01 April 2023 to 31 March 2024

Provided by: pricefinder

#### Median sale price