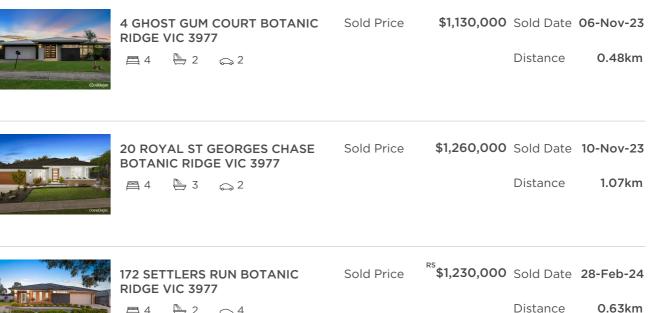

#### Comparable property sales (\*Delete A or B below as applicable)

01 Apr 2023

**A\*** These are the three properties sold within two kilometres of the property for sale in the last 6 months that the estate agent or agent's representative considers to be most comparable to the property for sale.

to

| Address of comparable property                   | Price       | Date of sale |
|--------------------------------------------------|-------------|--------------|
| 4 GHOST GUM COURT BOTANIC RIDGE VIC 3977         | \$1,130,000 | 06-Nov-23    |
| 20 ROYAL ST GEORGES CHASE BOTANIC RIDGE VIC 3977 | \$1,260,000 | 10-Nov-23    |
| 172 SETTLERS RUN BOTANIC RIDGE VIC 3977          | \$1,230,000 | 28-Feb-24    |