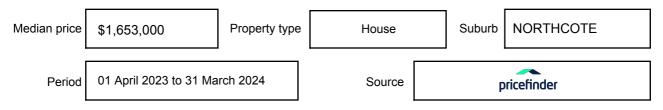

be expressed as a single price, or as a price range with the difference between the upper and lower amounts not more than 10% of the lower amount.

This Statement of Information must be provided to a prospective buyer within two business days of a request and displayed at any open for inspection for the property for sale.

It is recommended that the address of the property being offered for sale be checked at

services.land.vic.gov.au/landchannel/content/addressSearch before being entered in this Statement of Information.

## Property offered for sale

Address Including suburb and postcode

15 VICTORIA ROAD, NORTHCOTE, VIC 3070

## Indicative selling price

For the meaning of this price see consumer.vic.gov.au/underquoting

Price Range:

\$1,200,000 to \$1,300,000

#### Median sale price



#### **Comparable property sales**

The estate agent or agent's representative reasonably believes that fewer than three comparable properties were sold within two kilometres of the property for sale in the last six months.