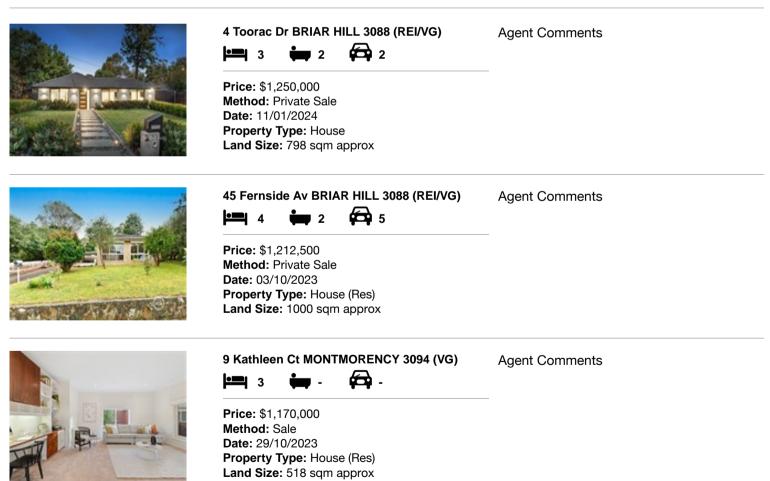

#### Comparable property sales (\*Delete A or B below as applicable)

A\* These are the three properties sold within two kilometres of the property for sale in the last six months that the estate agent or agent's representative considers to be most comparable to the property for sale.

| Ado | dress of comparable property   | Price       | Date of sale |
|-----|--------------------------------|-------------|--------------|
| 1   | 4 Toorac Dr BRIAR HILL 3088    | \$1,250,000 | 11/01/2024   |
| 2   | 45 Fernside Av BRIAR HILL 3088 | \$1,212,500 | 03/10/2023   |
| 3   | 9 Kathleen Ct MONTMORENCY 3094 | \$1,170,000 | 29/10/2023   |