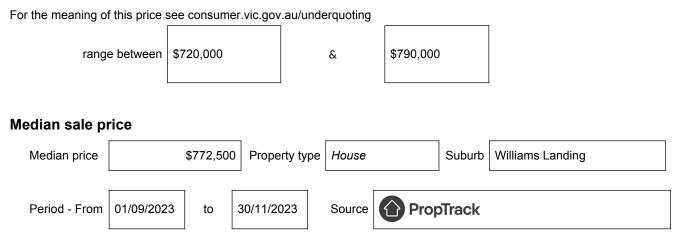

## Statement of Information Single residential property located in the Melbourne metropolitan area

Section 47AF of the Estate Agents Act 1980

## Property offered for sale

Address Including suburb and postcode

15 Woodbury Street, Williams Landing, Vic 3027

## Indicative selling price



## Comparable property sales (\*Delete A or B below as applicable)

**A**\* These are the three properties sold within two kilometres of the property for sale in the last six months that the estate agent or agent's representative considers to be most comparable to the property for sale.

| Address of comparable property                  | Price     | Date of sale |
|-------------------------------------------------|-----------|--------------|
| 9 Appleby Street, Williams Landing, VIC 3027    | \$798,888 | 18/07/2023   |
| 67 Penshurst Avenue, Williams Landing, VIC 3027 | \$761,000 | 11/08/2023   |
| 21 Spartan Way, Williams Landing, VIC 3027      | \$749,980 | 06/10/2023   |

OR

**B**<sup>\*</sup> The estate agent or agent's representative reasonably believes that fewer than three compa