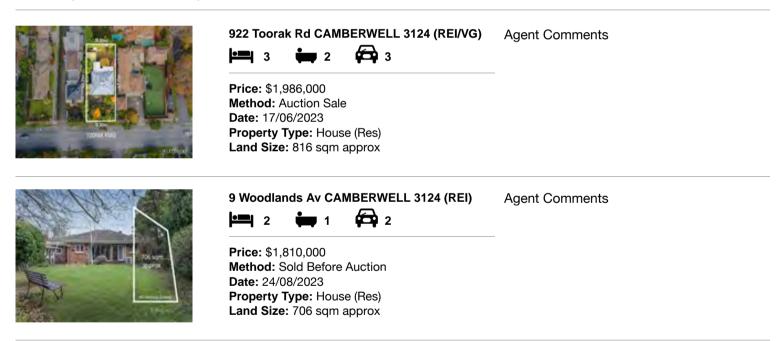

| Ad | dress of comparable property   | Price       | Date of sale |
|----|--------------------------------|-------------|--------------|
| 1  | 922 Toorak Rd CAMBERWELL 3124  | \$1,986,000 | 17/06/2023   |
| 2  | 9 Woodlands Av CAMBERWELL 3124 | \$1,810,000 | 24/08/2023   |
| 3  |                                |             |              |