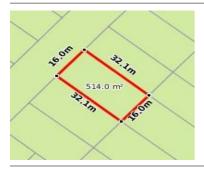

# PLATERO PLATERO BVD, JACKASS FLAT, VIC

Sale Price

\$262,000

Sale Date: 07/02/2025

Distance from Property: 3.9km

# PLATERO PLATERO BVD, JACKASS FLAT, VIC

Sale Price

\$262,000

Sale Date: 12/02/2025

Distance from Property: 3.9km