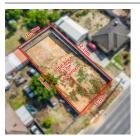

# 150 SAILORS GULLY ROAD, SAILORS

**Indicative Selling Price** 

For the meaning of this price see consumer.vic.au/underquoting

Price Range:

\$250,000 to \$270,000

Provided by: Darcy Quinn , Ray White Bendigo

### Property offered for sale

Address Including suburb and postcode

150 SAILORS GULLY ROAD, SAILORS GULLY, VIC 3556

#### Indicative selling price

For the meaning of this price see consumer.vic.gov.au/underguoting

Price Range: \$250,000 to \$270,000