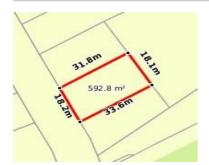

# 150 SAILORS GULLY ROAD, SAILORS

**Indicative Selling Price** 

For the meaning of this price see consumer.vic.au/underquoting

Price Range:

\$250,000 to \$270,000

Provided by: Darcy Quinn , Ray White Bendigo

### Property offered for sale

Address Including suburb and postcode

150 SAILORS GULLY ROAD, SAILORS GULLY, VIC 3556