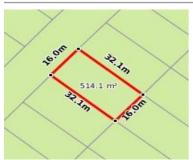

# 22 LANGHORNE CL, EAGLEHAWK, VIC 3556

Sale Price

\$264,000

Sale Date: 26/01/2025

Distance from Property: 3km