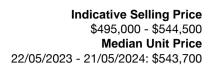

#### Indicative selling price

For the meaning of this price see consumer.vic.gov.au/underquoting

#### Median sale price

| Median price  | \$543,700  | Pro | perty Type | Jnit |       | Suburb | Melbourne |
|---------------|------------|-----|------------|------|-------|--------|-----------|
| Period - From | 22/05/2023 | to  | 21/05/2024 | S    | ource | REIV   |           |