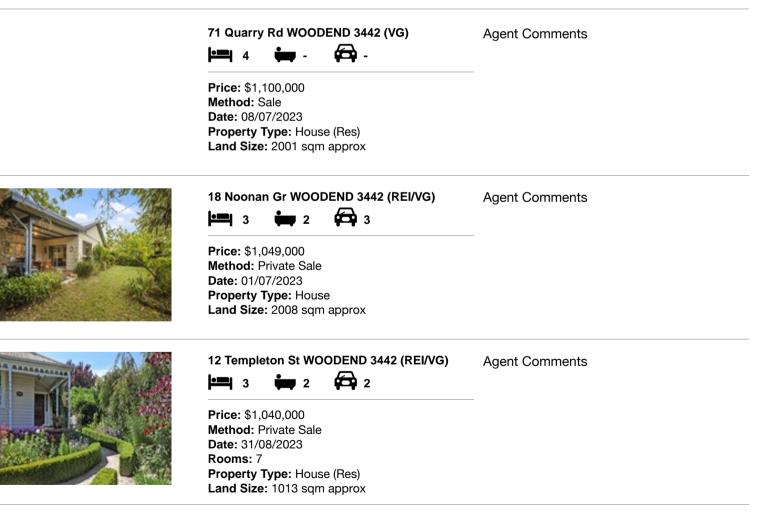

| Ad | dress of comparable property | Price       | Date of sale |
|----|------------------------------|-------------|--------------|
| 1  | 71 Quarry Rd WOODEND 3442    | \$1,100,000 | 08/07/2023   |
| 2  | 18 Noonan Gr WOODEND 3442    | \$1,049,000 | 01/07/2023   |
| 3  | 12 Templeton St WOODEND 3442 | \$1,040,000 | 31/08/2023   |