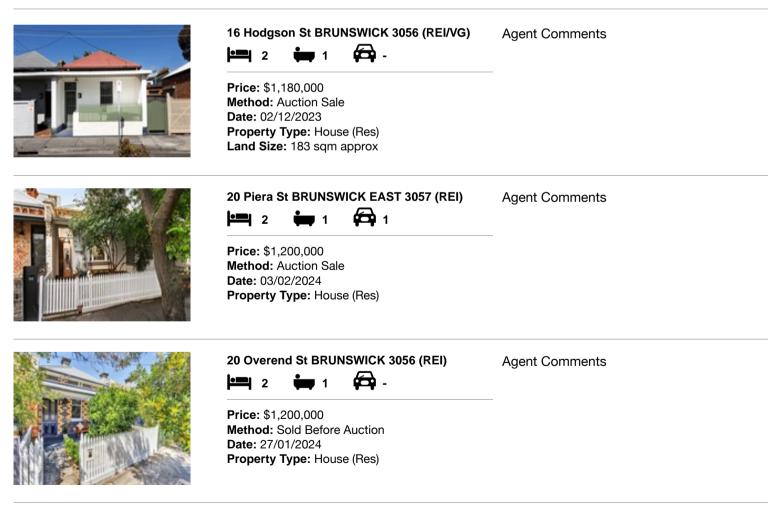

#### Comparable property sales (\*Delete A or B below as applicable)

A\* These are the three properties sold within two kilometres of the property for sale in the last six months that the estate agent or agent's representative considers to be most comparable to the property for sale.

| Add | dress of comparable property    | Price       | Date of sale |
|-----|---------------------------------|-------------|--------------|
| 1   | 16 Hodgson St BRUNSWICK 3056    | \$1,180,000 | 02/12/2023   |
| 2   | 20 Piera St BRUNSWICK EAST 3057 | \$1,200,000 | 03/02/2024   |
| 3   | 20 Overend St BRUNSWICK 3056    | \$1,200,000 | 27/01/2024   |