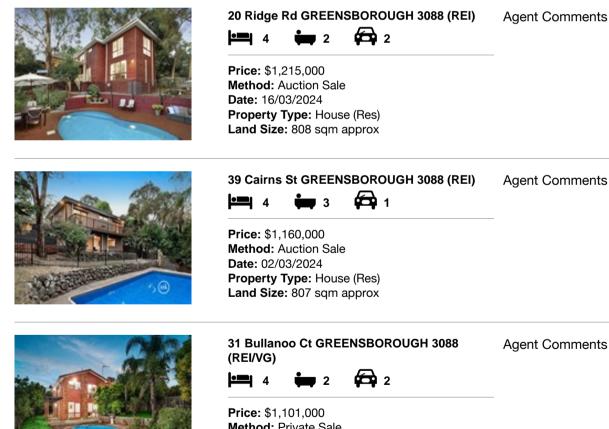

| Ad | dress of comparable property      | Price       | Date of sale |
|----|-----------------------------------|-------------|--------------|
| 1  | 20 Ridge Rd GREENSBOROUGH 3088    | \$1,215,000 | 16/03/2024   |
| 2  | 39 Cairns St GREENSBOROUGH 3088   | \$1,160,000 | 02/03/2024   |
| 3  | 31 Bullanoo Ct GREENSBOROUGH 3088 | \$1,101,000 | 18/11/2023   |

# **Comparable Properties**

Price: \$1,101,000 Method: Private Sale Date: 18/11/2023 Property Type: House Land Size: 650 sqm approx