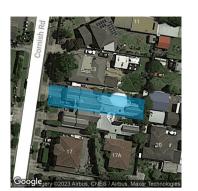

### Property offered for sale

|                      | 15A Cornish Road, Burwood East Vic 3151 |
|----------------------|-----------------------------------------|
| Including suburb and |                                         |
| postcode             |                                         |
|                      |                                         |

# 🛏 3 👆 2 🛱 :

**Property Type:** House **Land Size:** 397 sqm approx Agent Comments