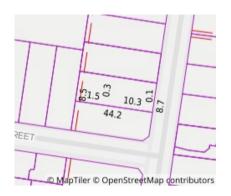

## Property offered for sale

| Address Including suburb and postcode |  |
|---------------------------------------|--|
| postocue                              |  |