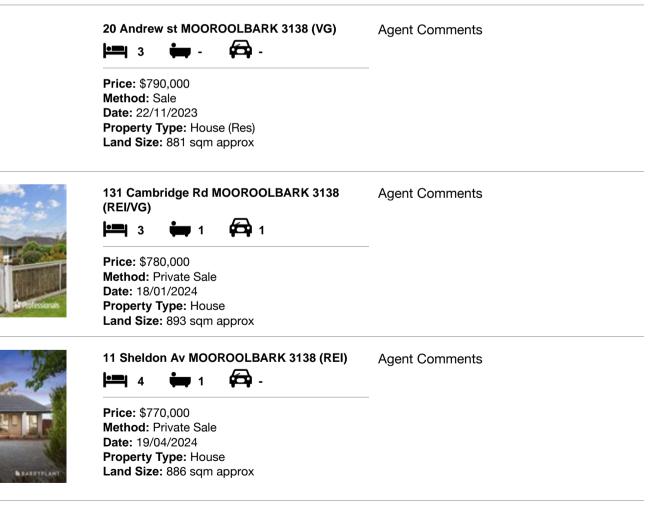

#### Comparable property sales (\*Delete A or B below as applicable)

A\* These are the three properties sold within two kilometres of the property for sale in the last six months that the estate agent or agent's representative considers to be most comparable to the property for sale.

| Ad | dress of comparable property      | Price     | Date of sale |
|----|-----------------------------------|-----------|--------------|
| 1  | 20 Andrew st MOOROOLBARK 3138     | \$790,000 | 22/11/2023   |
| 2  | 131 Cambridge Rd MOOROOLBARK 3138 | \$780,000 | 18/01/2024   |
| 3  | 11 Sheldon Av MOOROOLBARK 3138    | \$770,000 | 19/04/2024   |

## **Comparable Properties**