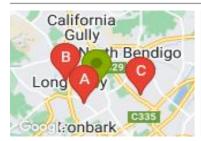

### **COMPARABLE PROPERTIES**

These are the three properties sold within five kilometres of the property for sale in the last 18 months that the estate agent or agent's representative considers to be most comparable to the property for sale.

57 BENNETT ST, LONG GULLY, VIC 3550

Sale Price

\*\*\$477,000

Sale Date: 23/11/2023

Distance from Property: 580m

16 PHILPOT ST, LONG GULLY, VIC 3550

Sale Price

\$500,000

Sale Date: 09/11/2023

Distance from Property: 848m

5 SMITH ST, NORTH BENDIGO, VIC 3550

**Sale Price** 

\$480.000

Sale Date: 24/10/2022

Distance from Property: 1.2km

#### Comparable property sales

These are the three properties sold within five kilometres of the property for sale in the last 18 months that the estate agent or agent's representative considers to be most comparable to the property for sale.

| Address of comparable property      | Price       | Date of sale |
|-------------------------------------|-------------|--------------|
| 57 BENNETT ST, LONG GULLY, VIC 3550 | **\$477,000 | 23/11/2023   |
| 16 PHILPOT ST, LONG GULLY, VIC 3550 | \$500,000   | 09/11/2023   |
| 5 SMITH ST, NORTH BENDIGO, VIC 3550 | \$480,000   | 24/10/2022   |