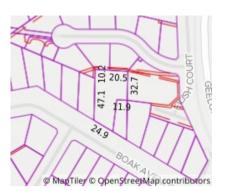

## Section 47AF of the Estate Agents Act 1980

| Property offered for sale                                                                             |                                      |                   |           |        |             |  |  |
|-------------------------------------------------------------------------------------------------------|--------------------------------------|-------------------|-----------|--------|-------------|--|--|
| Address<br>Including suburb and<br>postcode                                                           | 16 Boak Avenue, Mount Helen Vic 3350 |                   |           |        |             |  |  |
| Indicative selling price                                                                              |                                      |                   |           |        |             |  |  |
| For the meaning of this price see consumer.vic.gov.au/underquoting                                    |                                      |                   |           |        |             |  |  |
| Range between \$620,                                                                                  | 000                                  | &                 | \$650,000 |        |             |  |  |
| Median sale price                                                                                     |                                      |                   |           |        |             |  |  |
| Median price \$615,0                                                                                  | 00 Pr                                | operty Type House | е         | Suburb | Mount Helen |  |  |
| Period - From 01/04/2                                                                                 | 2023 to                              | 31/03/2024        | Source    | REIV   |             |  |  |
| Comparable property sales (*Delete A or B below as applicable)                                        |                                      |                   |           |        |             |  |  |
| A* These are the three properties sold within two kilometres of the property for sale in the last six |                                      |                   |           |        |             |  |  |