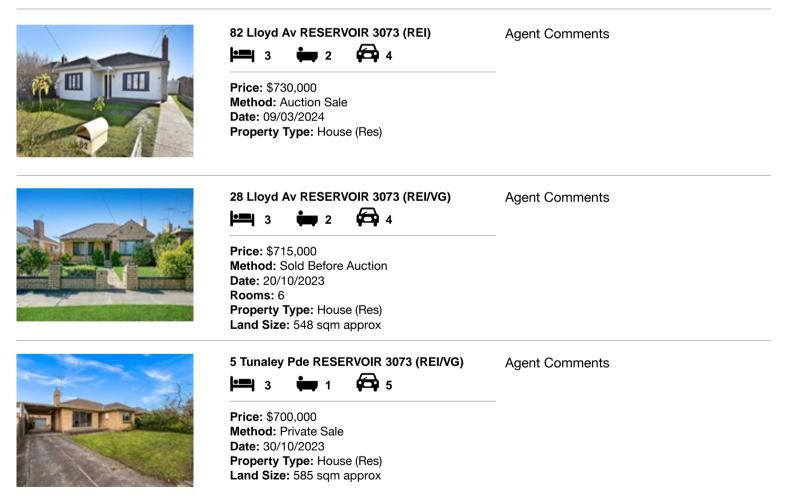

#### Comparable property sales (\*Delete A or B below as applicable)

A\* These are the three properties sold within two kilometres of the property for sale in the last six months that the estate agent or agent's representative considers to be most comparable to the property for sale.

| Ade | dress of comparable property | Price     | Date of sale |
|-----|------------------------------|-----------|--------------|
| 1   | 82 Lloyd Av RESERVOIR 3073   | \$730,000 | 09/03/2024   |
| 2   | 28 Lloyd Av RESERVOIR 3073   | \$715,000 | 20/10/2023   |
| 3   | 5 Tunaley Pde RESERVOIR 3073 | \$700,000 | 30/10/2023   |