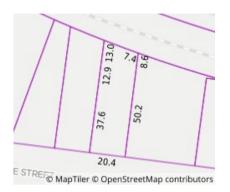

**Property Type:** House (Previously

Occupied - Detached) Land Size: 1240 sqm approx

**Agent Comments** 

**Indicative Selling Price** \$380,000 - \$395,000 **Median House Price** 

08/02/2023 - 07/02/2024: \$472,500