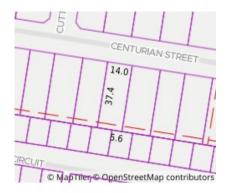

## Section 47AF of the Estate Agents Act 1980

| <b>Property</b> | offered | for sale |
|-----------------|---------|----------|
|-----------------|---------|----------|

| Address               | 16 Centurian Street, Ocean Grove Vic 3226 |
|-----------------------|-------------------------------------------|
| Including suburb or   |                                           |
| locality and postcode |                                           |
|                       |                                           |
|                       |                                           |

| This Statement of Information was prepared on: | 05/07/2024 15:15 |
|------------------------------------------------|------------------|

Property Type: Land Land Size: 524 sqm approx

**Agent Comments** 