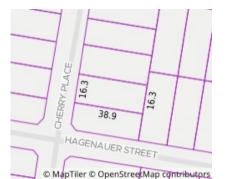

## Section 47AF of the Estate Agents Act 1980

| <b>Property</b> | offered t | for sale |
|-----------------|-----------|----------|
|-----------------|-----------|----------|

| Address               | 16 Cherry Place, Sale Vic 3850 |
|-----------------------|--------------------------------|
| Including suburb or   |                                |
| locality and postcode |                                |
|                       |                                |
|                       |                                |

**Median House Price** 

Year ending September 2023: \$480,000

Property Type: House (Previously Occupied - Detached) Land Size: 576 sqm approx

**Agent Comments** 