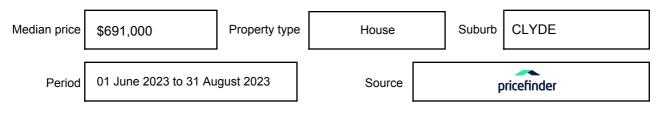

n may be expressed as a single price, or as a price range with the difference between the upper and lower amounts not more than 10% of the lower amount.

This Statement of Information must be provided to a prospective buyer within two business days of a request and displayed at any open for inspection for the property for sale.

It is recommended that the address of the property being offered for sale be checked at

services.land.vic.gov.au/landchannel/content/addressSearch before being entered in this Statement of Information.

### Property offered for sale

Address Including suburb and postcode

16 DARKUM STREET, CLYDE, VIC 3978

### Indicative selling price

For the meaning of this price see consumer.vic.gov.au/underquoting

Price Range:

\$699,000 to \$768,000

#### Median sale price



#### **Comparable property sales**

These are the three properties sold within two kilometres of the property for sale in the last six months that the estate agent or agent's representative considers to be most comparable to the property for sale.

| Address of comparable property  | Price      | Date of sale |
|---------------------------------|------------|--------------|
| 21 ROTARY ST, CLYDE, VIC 3978   | *\$728,000 | 15/09/2023   |
| 14 BOWLER AVE, CLYDE, VIC 3978  | *\$720,000 | 08/09/2023   |
| 5 GALVESTON RD, CLYDE, VIC 3978 | *\$722,500 | 07/08/2023   |

This Statement of Information was prepared on: 11

11/10/2023