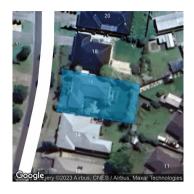

## Address of comparable property

| Address of comparable property |                        | Price     | Date of sale |
|--------------------------------|------------------------|-----------|--------------|
| 1                              | 11 Kylie Ct SALE 3850  | \$540,000 | 22/11/2022   |
| 2                              | 10 Krista Ct SALE 3850 | \$529,000 | 01/09/2022   |
| 3                              | 26 Dryden PI SALE 3850 | \$509,500 | 08/09/2022   |

# Comparable Properties

**—** 3

Price: \$540,000

Method: Sale Date: 22/11/2022

Property Type: House (Res) Land Size: 815 sqm approx

**Agent Comments** 