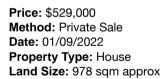

## Address of comparable property

| Address of comparable property |                        | Price     | Date of sale |
|--------------------------------|------------------------|-----------|--------------|
| 1                              | 11 Kylie Ct SALE 3850  | \$540,000 | 22/11/2022   |
| 2                              | 10 Krista Ct SALE 3850 | \$529,000 | 01/09/2022   |
| 3                              | 26 Dryden PI SALE 3850 | \$509,500 | 08/09/2022   |

#### 10 Krista Ct SALE 3850 (REI/VG)

**Agent Comments** 

26 Dryden PI SALE 3850 (REI/VG)

**--**4

Price: \$509,500 Method: Private Sale Date: 08/09/2022 Property Type: House Land Size: 837 sqm approx Agent Comments