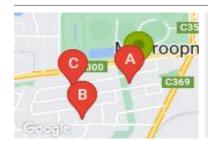

### **COMPARABLE PROPERTIES**

These are the three properties sold within five kilometres of the property for sale in the last 18 months that the estate agent or agent's representative considers to be most comparable to the property for sale.

32 HALL ST, MOOROOPNA, VIC 3629

Sale Price

\$355,000

Sale Date: 01/08/2023

Distance from Property: 114m

44 LENNE ST, MOOROOPNA, VIC 3629

Sale Price

\$355,000

Sale Date: 27/05/2022

Distance from Property: 526m

73 EMMA ST, MOOROOPNA, VIC 3629

Sale Price

\$398,000

Sale Date: 08/06/2023

Distance from Property: 456m

#### Comparable property sales

These are the three properties sold within five kilometres of the property for sale in the last 18 months that the estate agent or agent's representative considers to be most comparable to the property for sale.

| Address of comparable property   | Price     | Date of sale |
|----------------------------------|-----------|--------------|
| 32 HALL ST, MOOROOPNA, VIC 3629  | \$355,000 | 01/08/2023   |
| 44 LENNE ST, MOOROOPNA, VIC 3629 | \$355,000 | 27/05/2022   |
| 73 EMMA ST, MOOROOPNA, VIC 3629  | \$398,000 | 08/06/2023   |