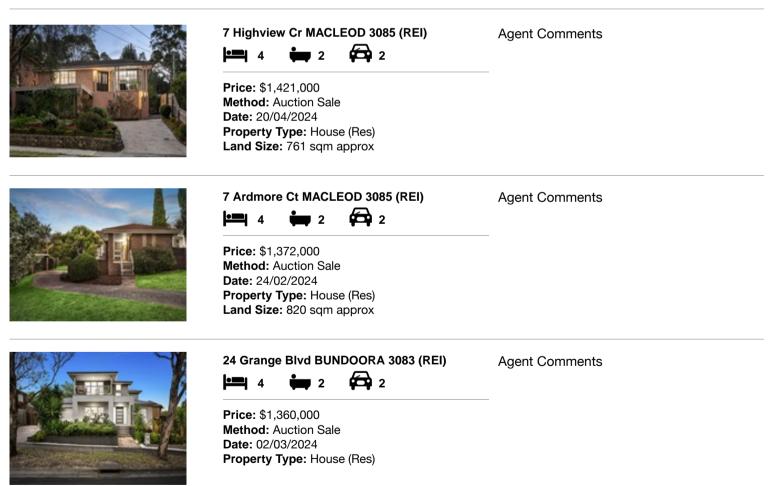

| Add | dress of comparable property | Price       | Date of sale |
|-----|------------------------------|-------------|--------------|
| 1   | 7 Highview Cr MACLEOD 3085   | \$1,421,000 | 20/04/2024   |
| 2   | 7 Ardmore Ct MACLEOD 3085    | \$1,372,000 | 24/02/2024   |
| 3   | 24 Grange Blvd BUNDOORA 3083 | \$1,360,000 | 02/03/2024   |