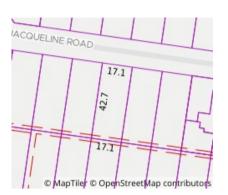

## Property offered for sale

|                      | 16 Jacqueline Road, Mount Waverley Vic 3149 |
|----------------------|---------------------------------------------|
| Including suburb and |                                             |
| postcode             |                                             |
|                      |                                             |

**Indicative Selling Price** \$1,600,000 - \$1,700,000 **Median House Price** September quarter 2023: \$1,660,000

Property Type: House Land Size: 727 sqm approx **Agent Comments** 