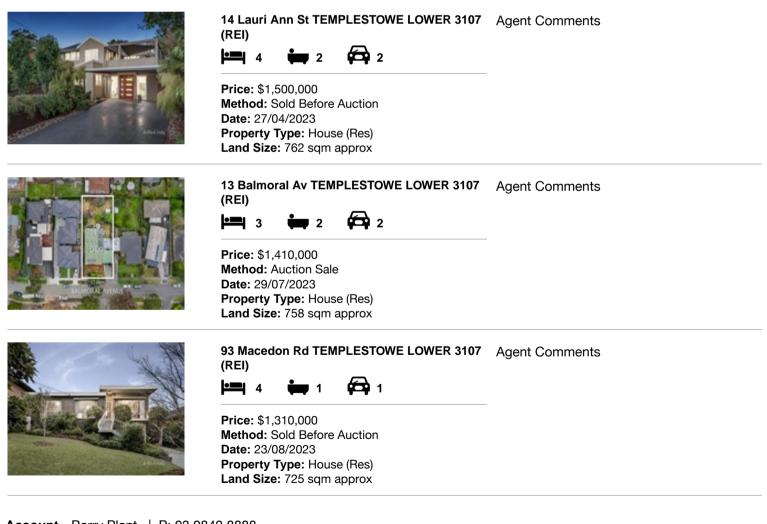

#### Comparable property sales (\*Delete A or B below as applicable)

A\* These are the three properties sold within two kilometres of the property for sale in the last six months that the estate agent or agent's representative considers to be most comparable to the property for sale.

| Ado | dress of comparable property           | Price       | Date of sale |
|-----|----------------------------------------|-------------|--------------|
| 1   | 14 Lauri Ann St TEMPLESTOWE LOWER 3107 | \$1,500,000 | 27/04/2023   |
| 2   | 13 Balmoral Av TEMPLESTOWE LOWER 3107  | \$1,410,000 | 29/07/2023   |
| 3   | 93 Macedon Rd TEMPLESTOWE LOWER 3107   | \$1,310,000 | 23/08/2023   |

# **Comparable Properties**