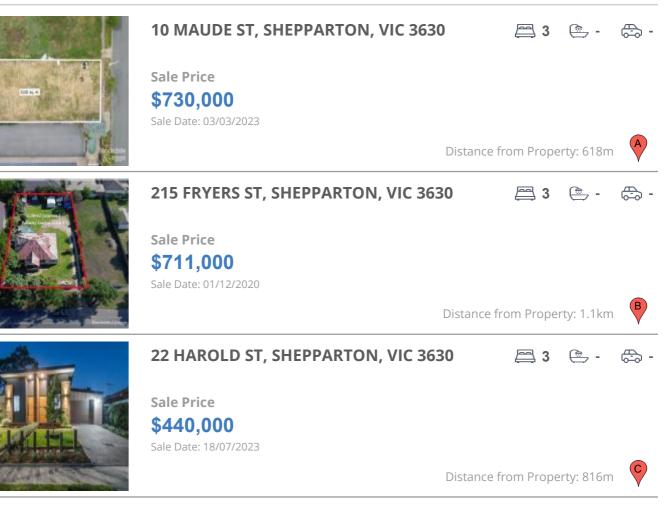

## **COMPARABLE PROPERTIES**

These are the three properties sold within five kilometres of the property for sale in the last 18 months that the estate agent or agent's representative considers to be most comparable to the property for sale.

#### **Comparable property sales**

These are the three properties sold within five kilometres of the property for sale in the last 18 months that the estate agent or agent's representative considers to be most comparable to the property for sale.

| Address of comparable property      | Price     | Date of sale |
|-------------------------------------|-----------|--------------|
| 10 MAUDE ST, SHEPPARTON, VIC 3630   | \$730,000 | 03/03/2023   |
| 215 FRYERS ST, SHEPPARTON, VIC 3630 | \$711,000 | 01/12/2020   |
| 22 HAROLD ST, SHEPPARTON, VIC 3630  | \$440,000 | 18/07/2023   |