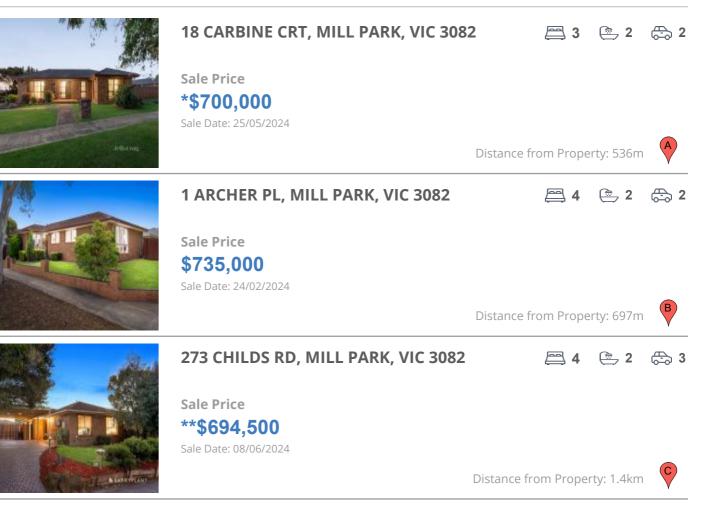

# **COMPARABLE PROPERTIES**

These are the three properties sold within two kilometres of the property for sale in the last six months that the estate agent or agent's representative considers to be most comparable to the property for sale.

### **Comparable property sales**

These are the three properties sold within two kilometres of the property for sale in the last six months that the estate agent or agent's representative considers to be most comparable to the property for sale.

| Address of comparable property      | Price       | Date of sale |
|-------------------------------------|-------------|--------------|
| 18 CARBINE CRT, MILL PARK, VIC 3082 | *\$700,000  | 25/05/2024   |
| 1 ARCHER PL, MILL PARK, VIC 3082    | \$735,000   | 24/02/2024   |
| 273 CHILDS RD, MILL PARK, VIC 3082  | **\$694,500 | 08/06/2024   |