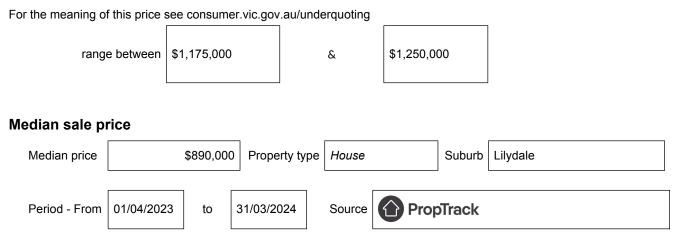

# Statement of Information Single residential property located in the Melbourne metropolitan area

Section 47AF of the Estate Agents Act 1980

### Property offered for sale

Address Including suburb and postcode

16 Marana Close, Lilydale, Vic 3140

### Indicative selling price



## Comparable property sales (\*Delete A or B below as applicable)

A\* These are the three properties sold within two kilometres of the property for sale in the last six months that the estate agent or agent's representative considers to be most comparable to the property for sale.

| Address of comparable property       | Price       | Date of sale |
|--------------------------------------|-------------|--------------|
| 2 Libra Close, Lilydale, VIC 3140    | \$1,150,000 | 18/10/2023   |
| 23 Mitchell Road, Lilydale, VIC 3140 | \$1,235,000 | 03/11/2023   |

#### OR

**B**\* The estate agent or agent's representative reasonably believes that fewer than three comparable properties were sold within within two kilometres of the property for sale in the last six months.

This Statement of I