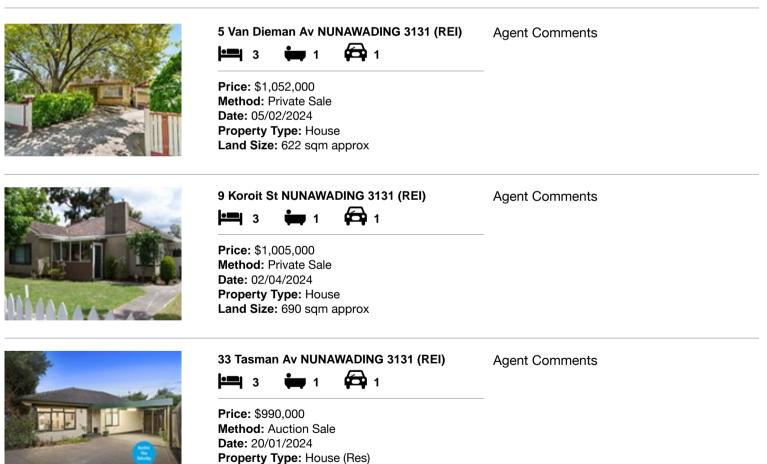

### Comparable property sales (\*Delete A or B below as applicable)

A\* These are the three properties sold within two kilometres of the property for sale in the last six months that the estate agent or agent's representative considers to be most comparable to the property for sale.

| Ado | dress of comparable property    | Price       | Date of sale |
|-----|---------------------------------|-------------|--------------|
| 1   | 5 Van Dieman Av NUNAWADING 3131 | \$1,052,000 | 05/02/2024   |
| 2   | 9 Koroit St NUNAWADING 3131     | \$1,005,000 | 02/04/2024   |
| 3   | 33 Tasman Av NUNAWADING 3131    | \$990,000   | 20/01/2024   |

# **Comparable Properties**