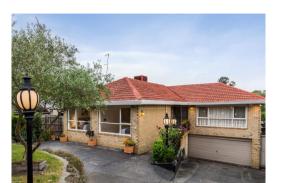

# Property offered for sale

| Address              | 16 Nola Street, Doncaster Vic 3108 |
|----------------------|------------------------------------|
| Including suburb and |                                    |
| postcode             |                                    |
|                      |                                    |

**Indicative Selling Price** \$1,300,000 - \$1,400,000 **Median House Price** 

Year ending September 2023: \$1,550,000

Property Type: House Land Size: 817 sqm approx **Agent Comments** 