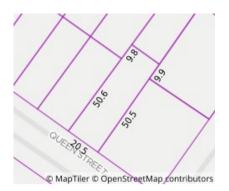

Property Type: House (Previously

Occupied - Detached) **Land Size:** 1212 sqm approx

**Agent Comments** 

Indicative Selling Price \$580,000 - \$638,000 Median House Price December quarter 2023: \$425,000