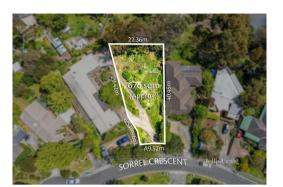

## Section 47AF of the Estate Agents Act 1980

| Property offered for sale                                                                                                                                                                                                                                                                                                                                                |                                         |                  |              |
|--------------------------------------------------------------------------------------------------------------------------------------------------------------------------------------------------------------------------------------------------------------------------------------------------------------------------------------------------------------------------|-----------------------------------------|------------------|--------------|
| Address<br>Including suburb and<br>postcode                                                                                                                                                                                                                                                                                                                              | 16 Sorrel Crescent, Warranwood Vic 3134 |                  |              |
| Indicative selling price                                                                                                                                                                                                                                                                                                                                                 |                                         |                  |              |
| For the meaning of this price see consumer.vic.gov.au/underquoting                                                                                                                                                                                                                                                                                                       |                                         |                  |              |
| Single price \$659,                                                                                                                                                                                                                                                                                                                                                      | 000                                     |                  |              |
| Median sale price*                                                                                                                                                                                                                                                                                                                                                       |                                         |                  |              |
| Median price                                                                                                                                                                                                                                                                                                                                                             | Property Type Suburb Warranwood         |                  |              |
| Period - From                                                                                                                                                                                                                                                                                                                                                            | to Source                               |                  |              |
| Comparable property sales (*Delete A or B below as applicable)                                                                                                                                                                                                                                                                                                           |                                         |                  |              |
| A* These are the three properties sold within two kilometres of the property for sale in the last sixmonths that the estate agent or agent's representative considers to be most comparable to the property for sale.                                                                                                                                                    |                                         |                  |              |
| Address of comparable property                                                                                                                                                                                                                                                                                                                                           |                                         | Price            | Date of sale |
| 1                                                                                                                                                                                                                                                                                                                                                                        |                                         |                  |              |
| 2                                                                                                                                                                                                                                                                                                                                                                        |                                         |                  |              |
| 3                                                                                                                                                                                                                                                                                                                                                                        |                                         |                  |              |
| OR                                                                                                                                                                                                                                                                                                                                                                       |                                         |                  |              |
| B* The estate agent or agent's representative reasonably believes that fewer than three comparable properties were sold within two kilometres of the property for sale in the last six months.                                                                                                                                                                           |                                         |                  |              |
| This Statement of Information was prepared on:                                                                                                                                                                                                                                                                                                                           |                                         | 12/10/2023 11:28 |              |
| * When this Statement of Information was prepared, publicly available information providing median sale prices of residential property in the suburb or locality in which the property offered for sale is situated, and our sales records (if any), did not provide a median sale price that met the requirements of section 47AF (2)(b) of the Estate Agents Act 1980. |                                         |                  |              |