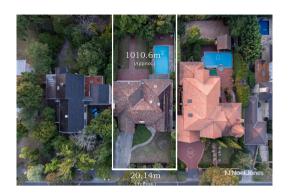

## RT Edgar

**Property Type:** House (Res) **Land Size:** 1010 sqm approx

**Agent Comments** 

Indicative Selling Price \$2,700,000 - \$2,970,000 Median House Price 07/03/2023 - 06/03/2024: \$2,375,000