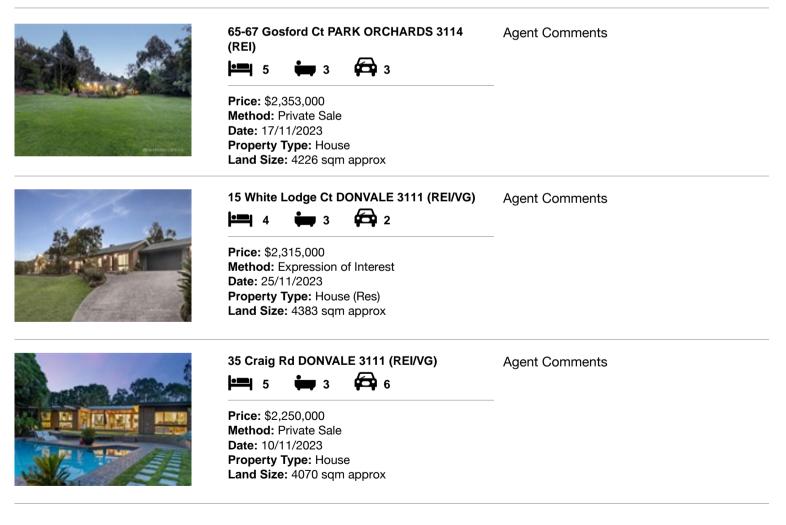

| Ade | dress of comparable property        | Price       | Date of sale |
|-----|-------------------------------------|-------------|--------------|
| 1   | 65-67 Gosford Ct PARK ORCHARDS 3114 | \$2,353,000 | 17/11/2023   |
| 2   | 15 White Lodge Ct DONVALE 3111      | \$2,315,000 | 25/11/2023   |
| 3   | 35 Craig Rd DONVALE 3111            | \$2,250,000 | 10/11/2023   |