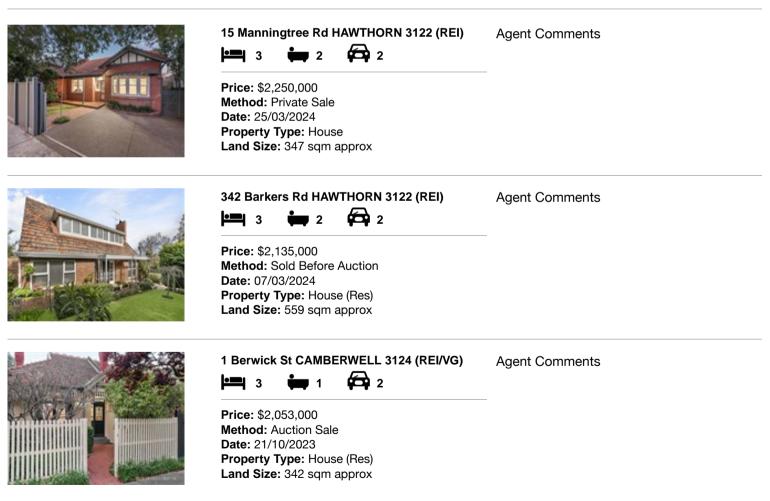

| Ad | dress of comparable property    | Price       | Date of sale |
|----|---------------------------------|-------------|--------------|
| 1  | 15 Manningtree Rd HAWTHORN 3122 | \$2,250,000 | 25/03/2024   |
| 2  | 342 Barkers Rd HAWTHORN 3122    | \$2,135,000 | 07/03/2024   |
| 3  | 1 Berwick St CAMBERWELL 3124    | \$2,053,000 | 21/10/2023   |