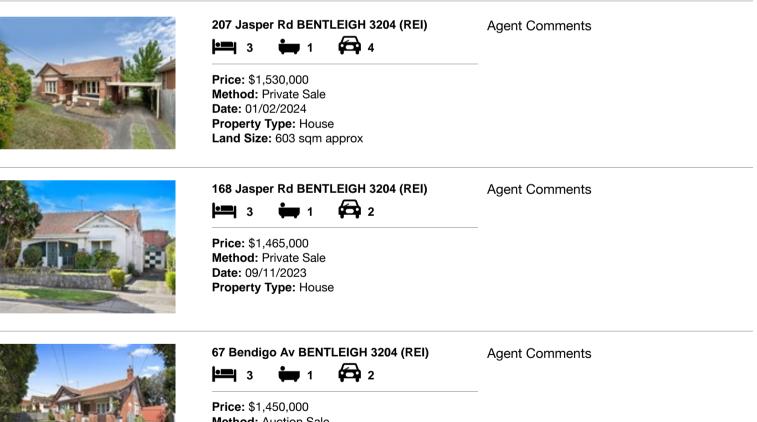

| Ade | dress of comparable property | Price       | Date of sale |
|-----|------------------------------|-------------|--------------|
| 1   | 207 Jasper Rd BENTLEIGH 3204 | \$1,530,000 | 01/02/2024   |
| 2   | 168 Jasper Rd BENTLEIGH 3204 | \$1,465,000 | 09/11/2023   |
| 3   | 67 Bendigo Av BENTLEIGH 3204 | \$1,450,000 | 06/04/2024   |

# **Comparable Properties**

Method: Auction Sale Date: 06/04/2024 Property Type: House (Res) Land Size: 618 sqm approx