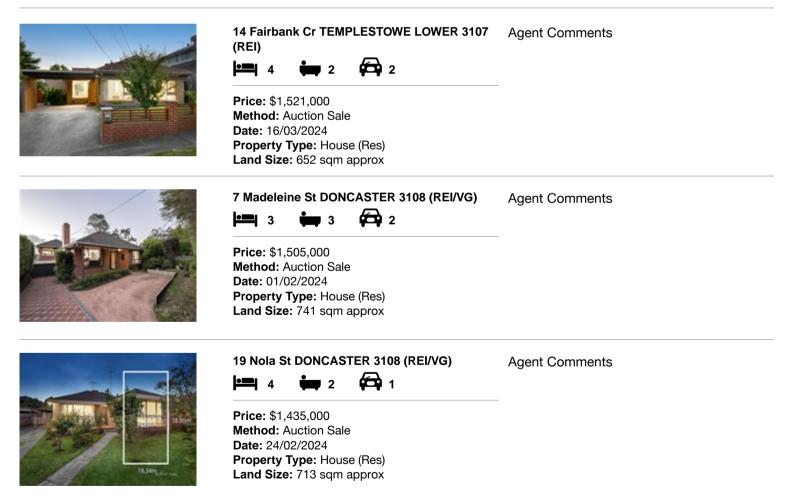

| Ade | dress of comparable property          | Price       | Date of sale |
|-----|---------------------------------------|-------------|--------------|
| 1   | 14 Fairbank Cr TEMPLESTOWE LOWER 3107 | \$1,521,000 | 16/03/2024   |
| 2   | 7 Madeleine St DONCASTER 3108         | \$1,505,000 | 01/02/2024   |
| 3   | 19 Nola St DONCASTER 3108             | \$1,435,000 | 24/02/2024   |

# **Comparable Properties**