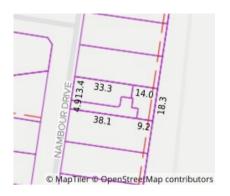

## Property offered for sale

| Address              | 16A Nambour Drive, Mooroolbark Vic 3138 |
|----------------------|-----------------------------------------|
| Including suburb and |                                         |
| postcode             |                                         |
|                      |                                         |
|                      |                                         |

| This Statement of Information was prepared on: | 03/04/2024 10:47 |
|------------------------------------------------|------------------|

Property Type: House Land Size: 230 sqm approx **Agent Comments** 