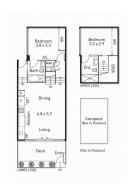

Rooms: 3

Property Type: Townhouse (Res) Land Size: 4828 sqm approx

**Agent Comments** 

**Indicative Selling Price** \$800,000 - \$850,000 **Median Unit Price** 04/07/2022 - 03/07/2023: \$527,000