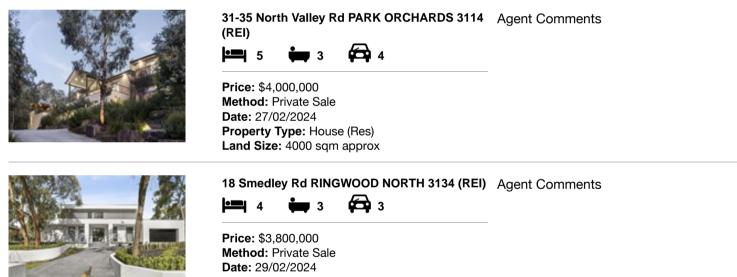

| Ad | dress of comparable property             | Price       | Date of sale |
|----|------------------------------------------|-------------|--------------|
| 1  | 31-35 North Valley Rd PARK ORCHARDS 3114 | \$4,000,000 | 27/02/2024   |
| 2  | 18 Smedley Rd RINGWOOD NORTH 3134        | \$3,800,000 | 29/02/2024   |
| 3  |                                          |             |              |