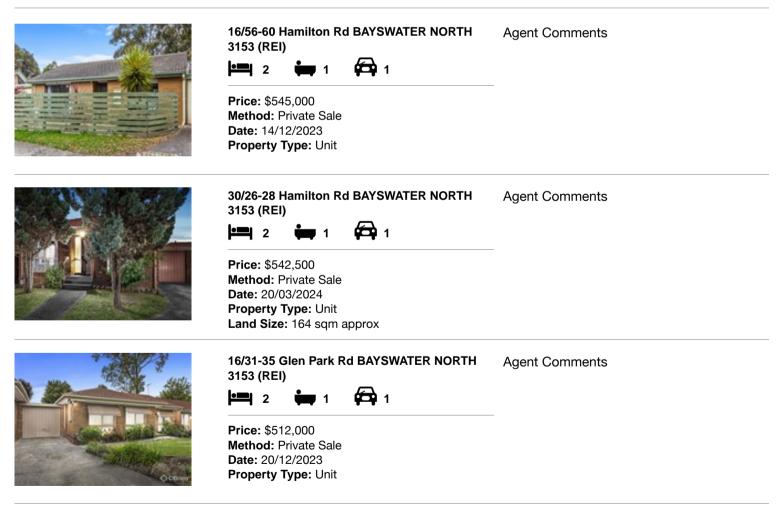

| Ado | dress of comparable property               | Price     | Date of sale |
|-----|--------------------------------------------|-----------|--------------|
| 1   | 16/56-60 Hamilton Rd BAYSWATER NORTH 3153  | \$545,000 | 14/12/2023   |
| 2   | 30/26-28 Hamilton Rd BAYSWATER NORTH 3153  | \$542,500 | 20/03/2024   |
| 3   | 16/31-35 Glen Park Rd BAYSWATER NORTH 3153 | \$512,000 | 20/12/2023   |