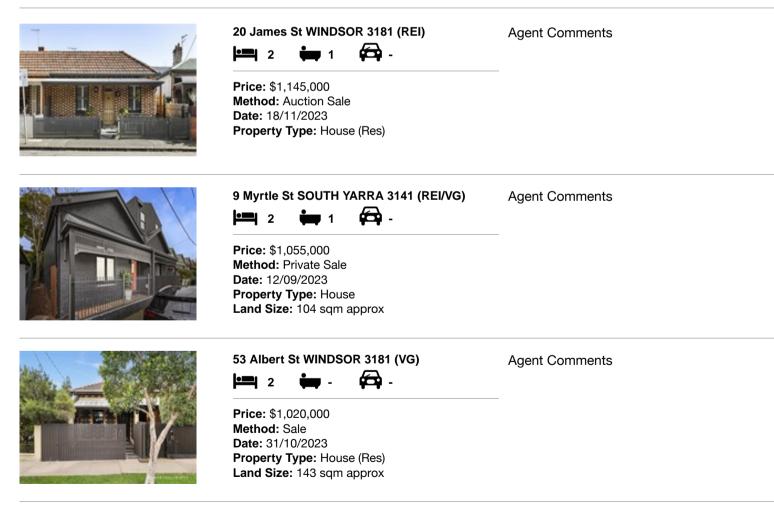

| Add | dress of comparable property | Price       | Date of sale |
|-----|------------------------------|-------------|--------------|
| 1   | 20 James St WINDSOR 3181     | \$1,145,000 | 18/11/2023   |
| 2   | 9 Myrtle St SOUTH YARRA 3141 | \$1,055,000 | 12/09/2023   |
| 3   | 53 Albert St WINDSOR 3181    | \$1,020,000 | 31/10/2023   |