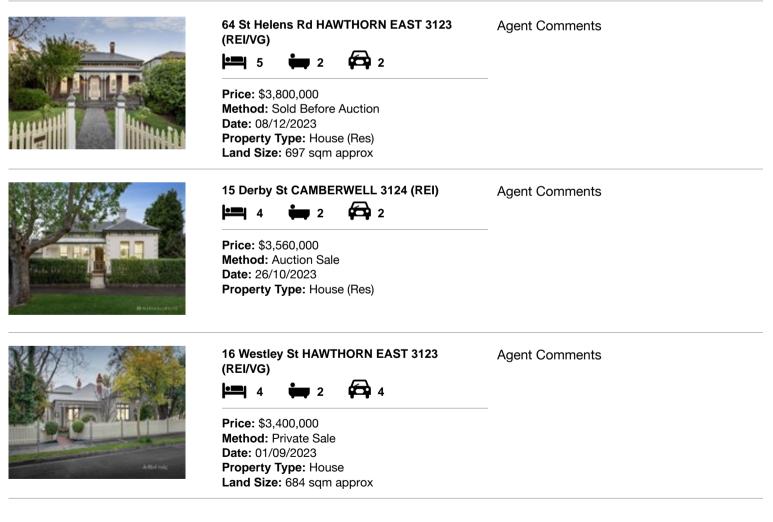

## Comparable property sales (\*Delete A or B below as applicable)

A\* These are the three properties sold within two kilometres of the property for sale in the last six months that the estate agent or agent's representative considers to be most comparable to the property for sale.

| Ad | dress of comparable property       | Price       | Date of sale |
|----|------------------------------------|-------------|--------------|
| 1  | 64 St Helens Rd HAWTHORN EAST 3123 | \$3,800,000 | 08/12/2023   |
| 2  | 15 Derby St CAMBERWELL 3124        | \$3,560,000 | 26/10/2023   |
| 3  | 16 Westley St HAWTHORN EAST 3123   | \$3,400,000 | 01/09/2023   |