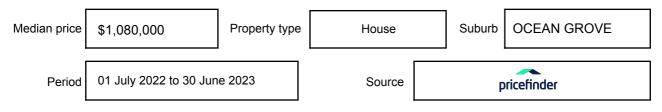

expressed as a single price, or as a price range with the difference between the upper and lower amounts not more than 10% of the lower amount.

This Statement of Information must be provided to a prospective buyer within two business days of a request and displayed at any open for inspection for the property for sale.

It is recommended that the address of the property being offered for sale be checked at

services.land.vic.gov.au/landchannel/content/addressSearch before being entered in this Statement of Information.

### Property offered for sale

Address Including suburb and postcode

17 CUTTER STREET, OCEAN GROVE, VIC 3226

### Indicative selling price

For the meaning of this price see consumer.vic.gov.au/underquoting

Price Range:

\$950,000 to \$1,030,000

#### Median sale price



#### **Comparable property sales**

These are the three properties sold within five kilometres of the property for sale in the last 18 months that the estate agent or agent's representative considers to be most comparable to the property for sale.

| Address of comparable property          | Price        | Date of sale |
|-----------------------------------------|--------------|--------------|
| 6 DALKEITH CRES, OCEAN GROVE, VIC 3226  | *\$1,020,000 | 18/07/2023   |
| 44 PENLEIGH CRES, OCEAN GROVE, VIC 3226 | \$985,000    | 10/07/2023   |
| 33 OMEGA DR, OCEAN GROVE, VIC 3226      | **\$980,000  | 08/06/2023   |

This Statement of Information was prepared on: 25/