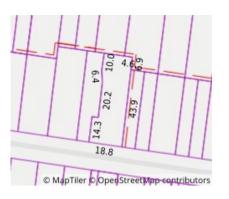

#### Property offered for sale

Address Including suburb and postcode

17 Fromer Street, Bentleigh Vic 3204

25/10/2023 09:45

Rooms: 11 Property Type: House Land Size: 840 sqm approx Agent Comments Indicative Selling Price \$2,450,000 - \$2,600,000 Median House Price Year ending September 2023: \$1,695,000