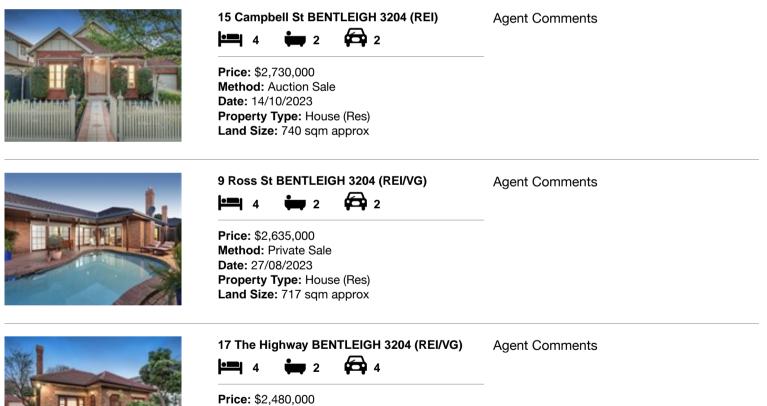

| Ado | dress of comparable property  | Price       | Date of sale |
|-----|-------------------------------|-------------|--------------|
| 1   | 15 Campbell St BENTLEIGH 3204 | \$2,730,000 | 14/10/2023   |
| 2   | 9 Ross St BENTLEIGH 3204      | \$2,635,000 | 27/08/2023   |
| 3   | 17 The Highway BENTLEIGH 3204 | \$2,480,000 | 08/07/2023   |

# **Comparable Properties**

Price: \$2,480,000 Method: Auction Sale Date: 08/07/2023 Property Type: House (Res) Land Size: 542 sqm approx