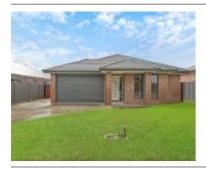

# 15 RANKIN ST, COLAC, VIC 3250

Sale Price

\$675,000

Sale Date: 06/01/2023

Distance from Property: 2.2km

# 16 BILLY CRT, COLAC, VIC 3250

Sale Price

\$670,000

Sale Date: 23/05/2023

Distance from Property: 2.8km

# 176 SINCLAIR ST, COLAC, VIC 3250

**Sale Price** 

\$670,000

Sale Date: 15/03/2023

Distance from Property: 2.9km

| Address of comparable property   | Price     | Date of sale |
|----------------------------------|-----------|--------------|
| 15 RANKIN ST, COLAC, VIC 3250    | \$675,000 | 06/01/2023   |
| 16 BILLY CRT, COLAC, VIC 3250    | \$670,000 | 23/05/2023   |
| 176 SINCLAIR ST, COLAC, VIC 3250 | \$670,000 | 15/03/2023   |