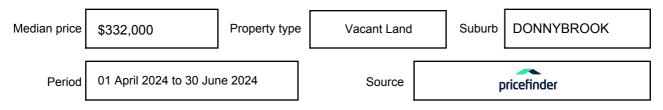

be expressed as a single price, or as a price range with the difference between the upper and lower amounts not more than 10% of the lower amount.

This Statement of Information must be provided to a prospective buyer within two business days of a request and displayed at any open for inspection for the property for sale.

It is recommended that the address of the property being offered for sale be checked at

services.land.vic.gov.au/landchannel/content/addressSearch before being entered in this Statement of Information.

### Property offered for sale

Address Including suburb and postcode

17 GRACEMERE ROAD, DONNYBROOK, VIC 3064

### Indicative selling price

For the meaning of this price see consumer.vic.gov.au/underquoting

Price Range:

\$450,000 to \$480,000

#### Median sale price



#### **Comparable property sales**

The estate agent or agent's representative reasonably believes that fewer than three comparable properties were sold within two kilometres of the property for sale in the last six months.