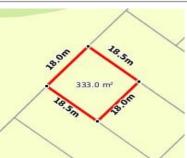

Act 1980



# 17 JULIAN WAY, CALIFORNIA GULLY, VIC 🕮 3 🕒 2 🚓 4

#### **Indicative Selling Price**

For the meaning of this price see consumer.vic.au/underquoting

\$500,000 to \$550,000 Price Range:

Provided by: Josette Bonador , Ray White Bendigo

# **MEDIAN SALE PRICE**



# **CALIFORNIA GULLY, VIC, 3556**

**Suburb Median Sale Price (House)** 

\$455,250

01 October 2022 to 30 September 2023

Provided by: **pricefinder** 

# **COMPARABLE PROPERTIES**

These are the three properties sold within five kilometres of the property for sale in the last 18 months that the estate agent or agent's representative considers to be most comparable to the property for sale.



4 SHEARD ST, CALIFORNIA GULLY, VIC 3556







Sale Price

\$540,000

Sale Date: 20/05/2023

Distance from Property: 264m





3 DAPPLE LANE, JACKASS FLAT, VIC 3556









Sale Price

\$534,000

Sale Date: 07/06/2023

Distance from Property: 1.2km





24 LANA DR, JACKASS FLAT, VIC 3556









Sale Price

\$535,000

Sale Date: 15/05/2023

Distance from Property: 1.2km



# Statement of Information

# Single residential property located outside the Melbourne metropolitan area

# Sections 47AF of the Estate Agents Act

**Instructions**: The instructions in this box do not form part of this Statement of Information and are not required to be included in the completed Statement of Information for the property being offered for sale.

The Director of Consumer Affairs Victoria has approved this form of the Statement of Information for section 47AF of the *Estate Agents Act 1980*.

The estate agent or agent's repre